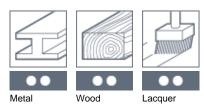

### Applications

- · Mechanical sanding of flat areas of wood and wood materials and lacquer on lever stroke and wide belt sanding machines
- · Initial, intermediate and fine sanding of parquet floors with single-disc sanders
- · Grinding edges and surfaces for example granite, marble or terrazzo with angle grinding machines
- · Antistatic structure prevents premature clogging with dust

#### Forms of Delivery

Rolls

Discs

HERMES

Very suitable Suitable Not suitable

More information www.hermes-abrasives.com